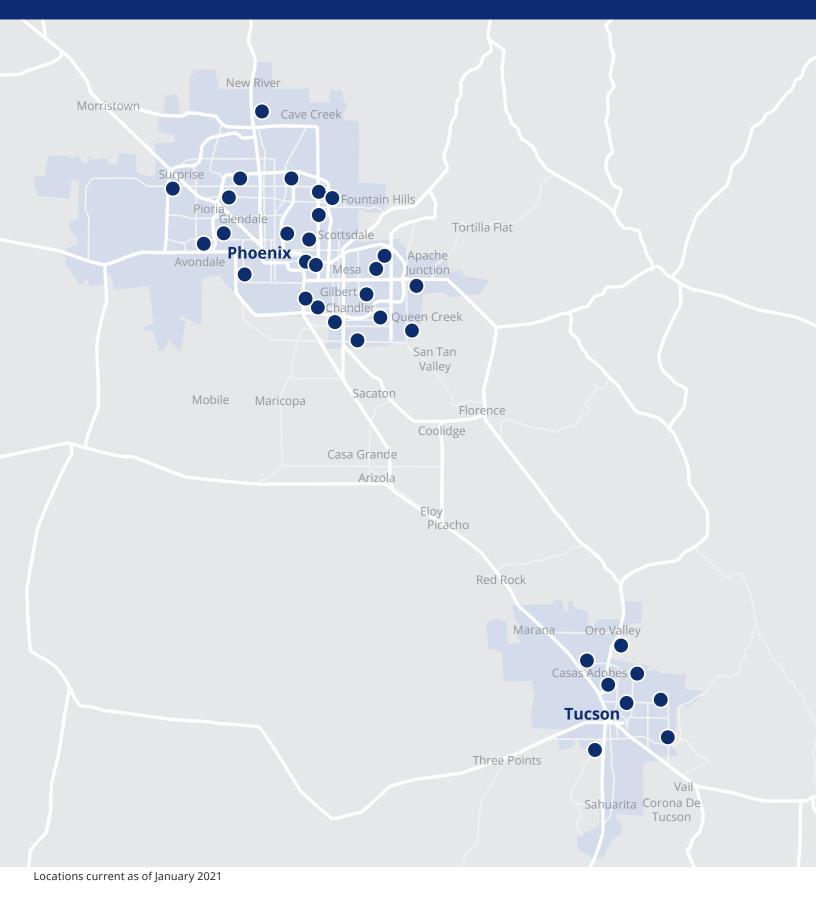

| CITY        | ADDRESS                         | ZIP   |
|-------------|---------------------------------|-------|
| Cave Creek  | 28138 North Tatum Blvd.         | 85331 |
| Chandler    | 2010 South Dobson Road          | 85286 |
| Chandler    | 2995 East Chandler Heights Road | 85249 |
| Chandler    | 5975 West Chandler Blvd.        | 85226 |
| Gilbert     | 3170 South Higley Road          | 85295 |
| Gilbert     | 765 South Lindsay Road          | 85296 |
| Glendale    | 18591 North 59th Avenue         | 85308 |
| Goodyear    | 2840 North Dysart Road          | 85395 |
| Laveen      | 5050 West Baseline Road         | 85339 |
| Mesa        | 1212 South Greenfield Road      | 85206 |
| Mesa        | 6015 East Brown Road            | 85205 |
| Mesa        | 9950 East Guadalupe Road        | 85212 |
| Peoria      | 8332 West Thunderbird Road      | 85381 |
| Phoenix     | 28635 North North Valley Pkwy.  | 85085 |
| Phoenix     | 3210 East Union Hills           | 85050 |
| Phoenix     | 4742 East Indian School Road    | 85018 |
| Phoenix     | 10707 West Camelback Road       | 85037 |
| Phoenix     | 1610 East Camelback Road        | 85016 |
| Phoenix     | 4430 East Ray Road              | 85044 |
| Queen Creek | 21201 East Ocotillo Road        | 85142 |
| Scottsdale  | 10653 North Scottsdale Road     | 85254 |
| Scottsdale  | 14672 North Frank Lloyd Wright  | 85260 |
| Scottsdale  | 7111 East Bell Road             | 85254 |
| Surprise    | 15474 West Greenway Road        | 85374 |
| Tempe       | 909 East Apache Blvd.           | 85281 |
| Tempe       | 1750 East Broadway Road         | 85282 |
| Oro Valley  | 10650 North Oracle Road         | 85737 |
| Tucson      | 1900 West Valencia Road         | 85746 |
| Tucson      | 2601 South Houghton Road        | 85730 |
| Tucson      | 3785 West Ina Road              | 85741 |
| Tucson      | 3832 East Speedway              | 85716 |
| Tucson      | 4365 North Oracle Road          | 85705 |
| Tucson      | 6895 East Sunrise Drive         | 85750 |
| Tucson      | 8920 East Tanque Verde          | 85749 |

Locations current as of January 2021

## In-Network MinuteClinic<sup>®</sup> Locations:

©2021 Banner Health and Aetna Health Insurance Company and Banner Health and Aetna Health Plan Inc. 7B.03.927.1-AZ (2/21)